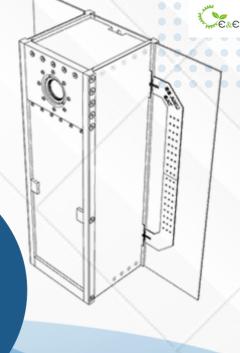

#### **PARAMETERS**

Dimensions Total Mass Type of Orbit Operating Frequency

Orbital Velocity Orbital Period Inclination Altitude

Solar Cell's efficiency Payload

#### **VALUES**

300mm x 100mm x 100mm

3.66 kg

Sun Sync. Polar, LEO

2.3 GHz  $7.584 \, \text{km/s}$ 95.86 min 97° (estimated) 560 km (estimated) 20% (maximum) **CMOS** Camera

The First **Satellite Project of** AMU